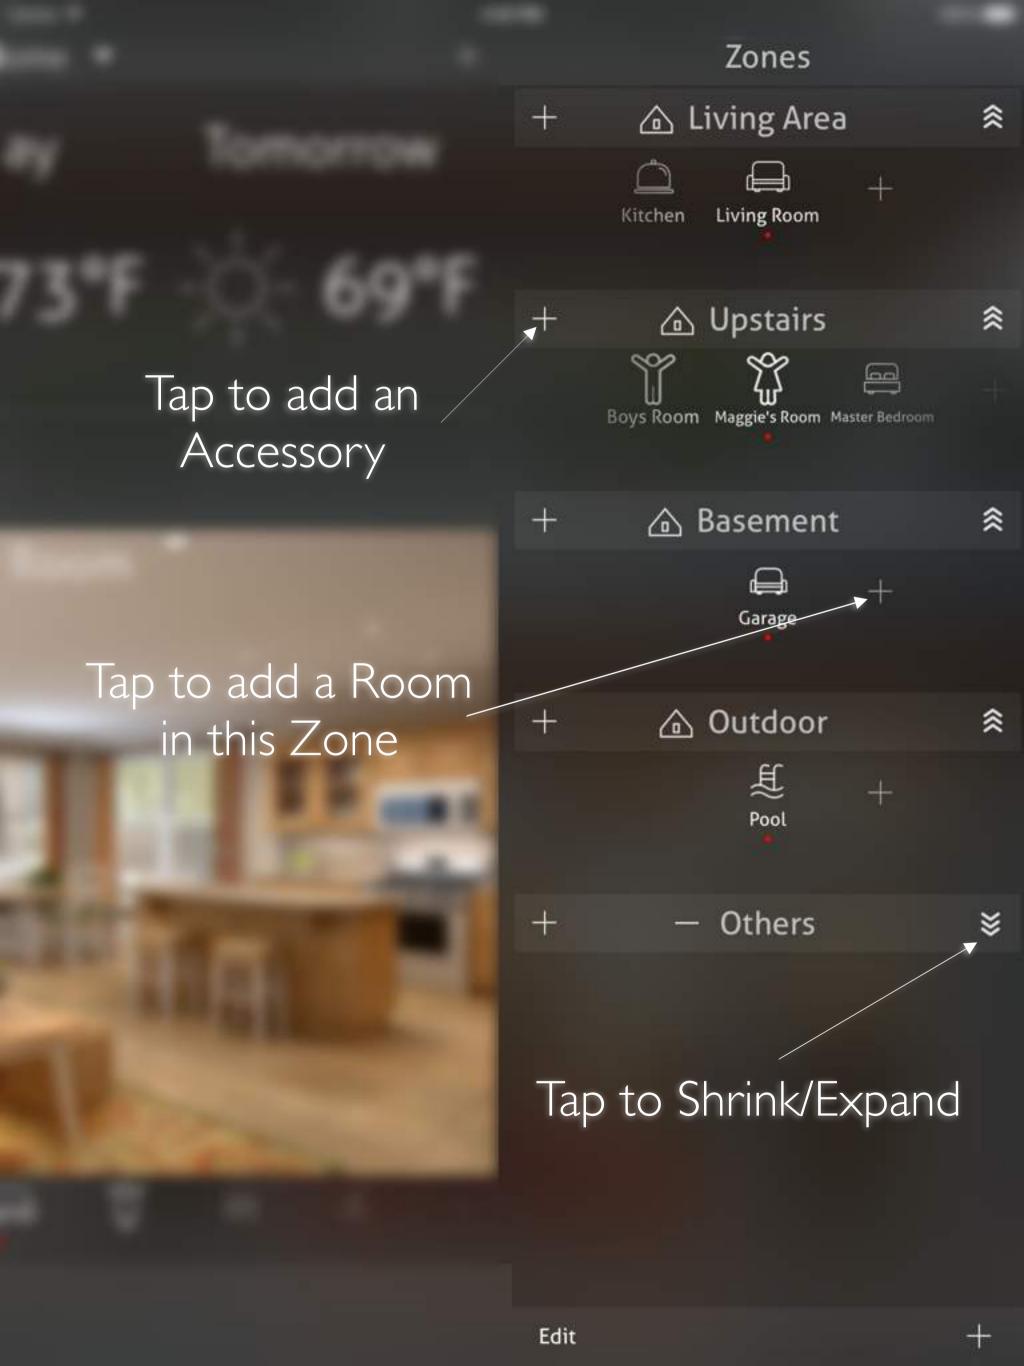

Tap to delete a zone

Tap to unassign from the room or remove

Drag and drop to move zone up or down

Tap to change room assignment

Edit mode

Tap to add a new Service

Tap to add a new Service Group

Additional views are available by swiping, Service Groups, Actions Set sand Triggers