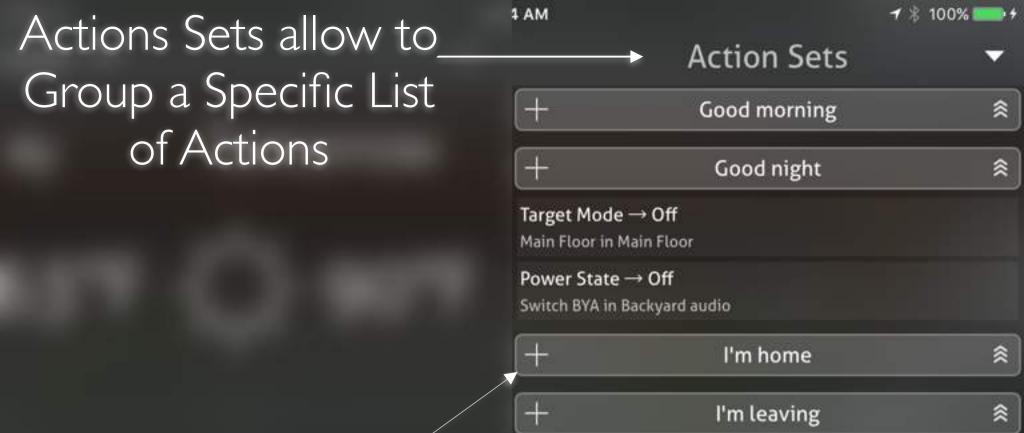

Tap to add a new Action

Lock up

Tap to add a new Action Set

Target Lock Mechanism State → Secured

Lock Mechanism Service 958457875 in Lock J

Tap to Edit the trigger

Tap to add a new Trigger Green Light indicates that this user is Tap Here to Invite around the house other Users Claire