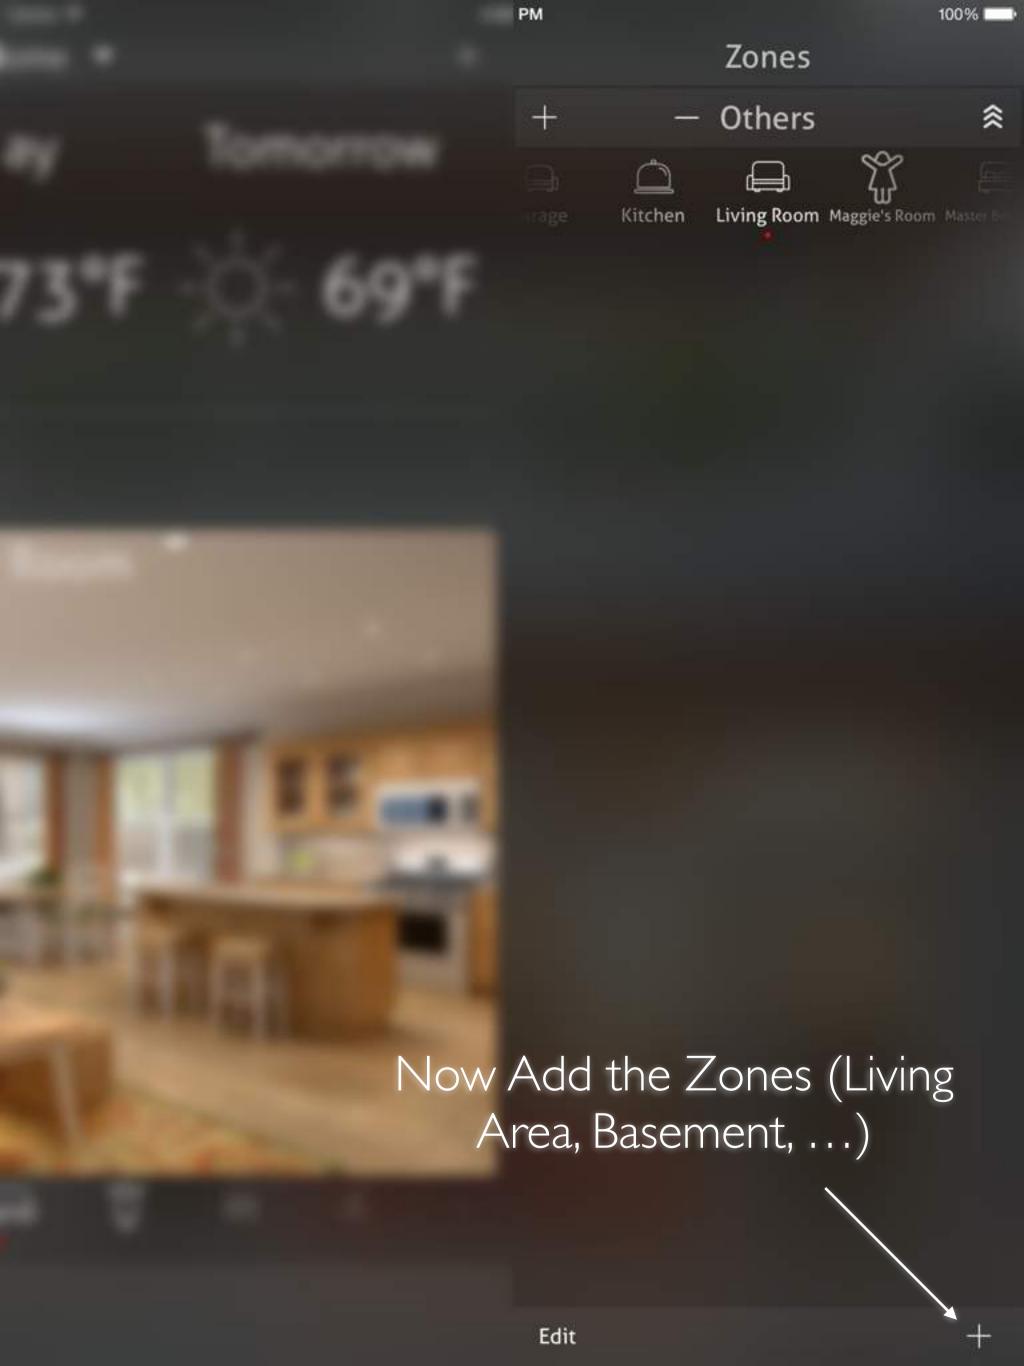

To edit, remove or add a new home tap on the arrow

To add a new room, tap on the + sign

NO ROOMS

TAP AND HOLD TO CHOOSE AN ACTION

Tap and hold to change the icon

**(** 

Carrier 🖘

My Home ▼