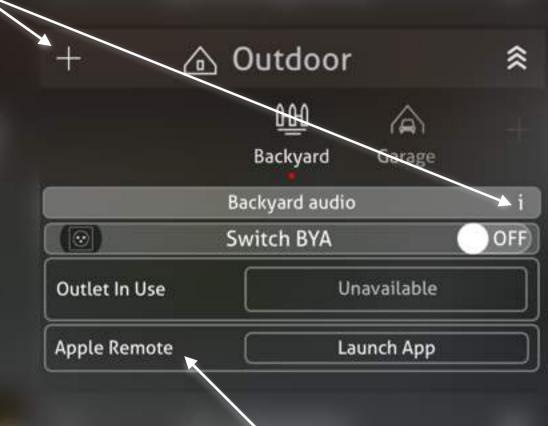

Tap to delete a zone

Tap to unassign from the room or remove

Drag and drop to move zone up or down

Tap to change room assignment

Edit mode

Tap to add a new Service

Tap to add a new Service Group

Additional views are available by swiping, Service Groups, Actions Set sand Triggers