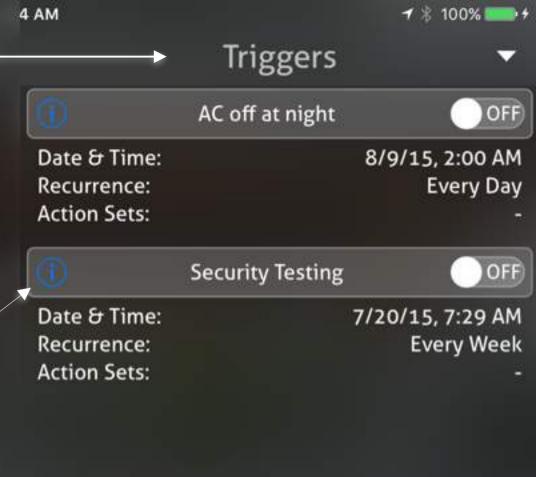

Tap to add a new Action

Lock up

Tap to add a new Action Set

Target Lock Mechanism State → Secured

Lock Mechanism Service 958457875 in Lock J

Tap to Edit the trigger

Tap to add a new Trigger Green Light indicates that this user is Tap Here to Invite around the house other Users Claire