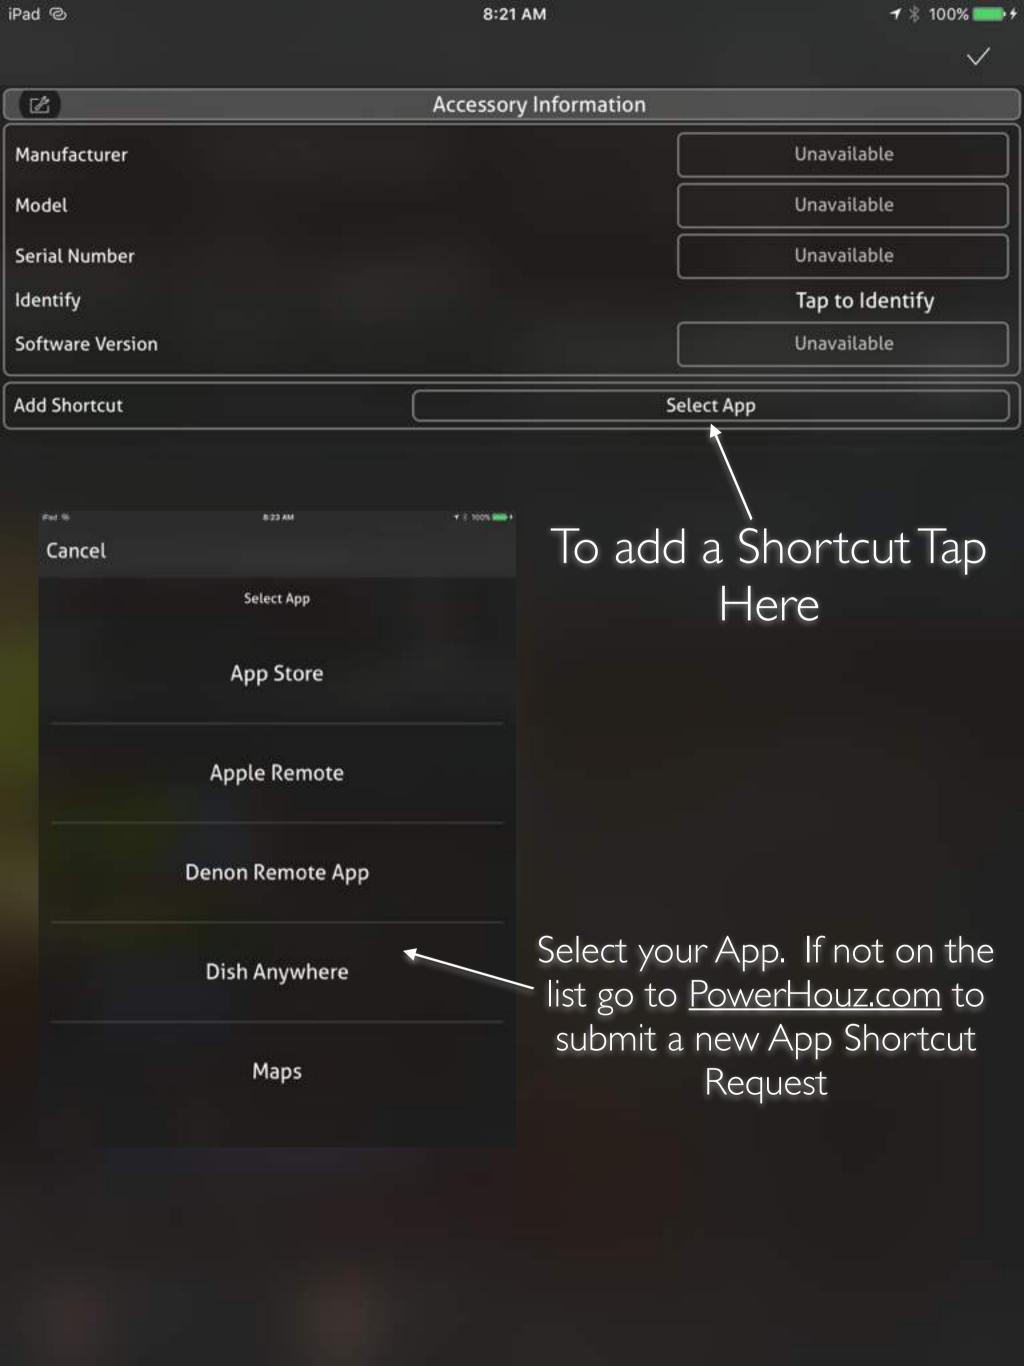

April

04:28 PM

Today

Tomorrow

-) - 73°F - 69°F

Once you have added all your Rooms, Swipe to the Left

You tap these 2 locations to add an App Shortcut

You can add 3rd Party
App Shortcuts
Associated to a Room
or an Accessory