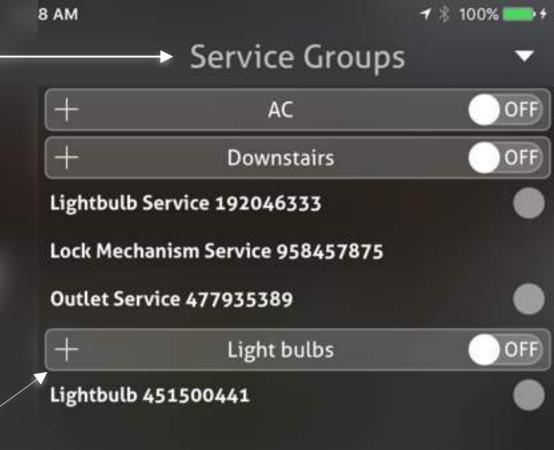

Tap to delete a zone

Tap to unassign from the room or remove

Drag and drop to move zone up or down

Tap to change room assignment

Edit mode

Tap to add a new Service

Tap to add a new Service Group

Additional views are available by swiping, Service Groups, Actions Set sand Triggers