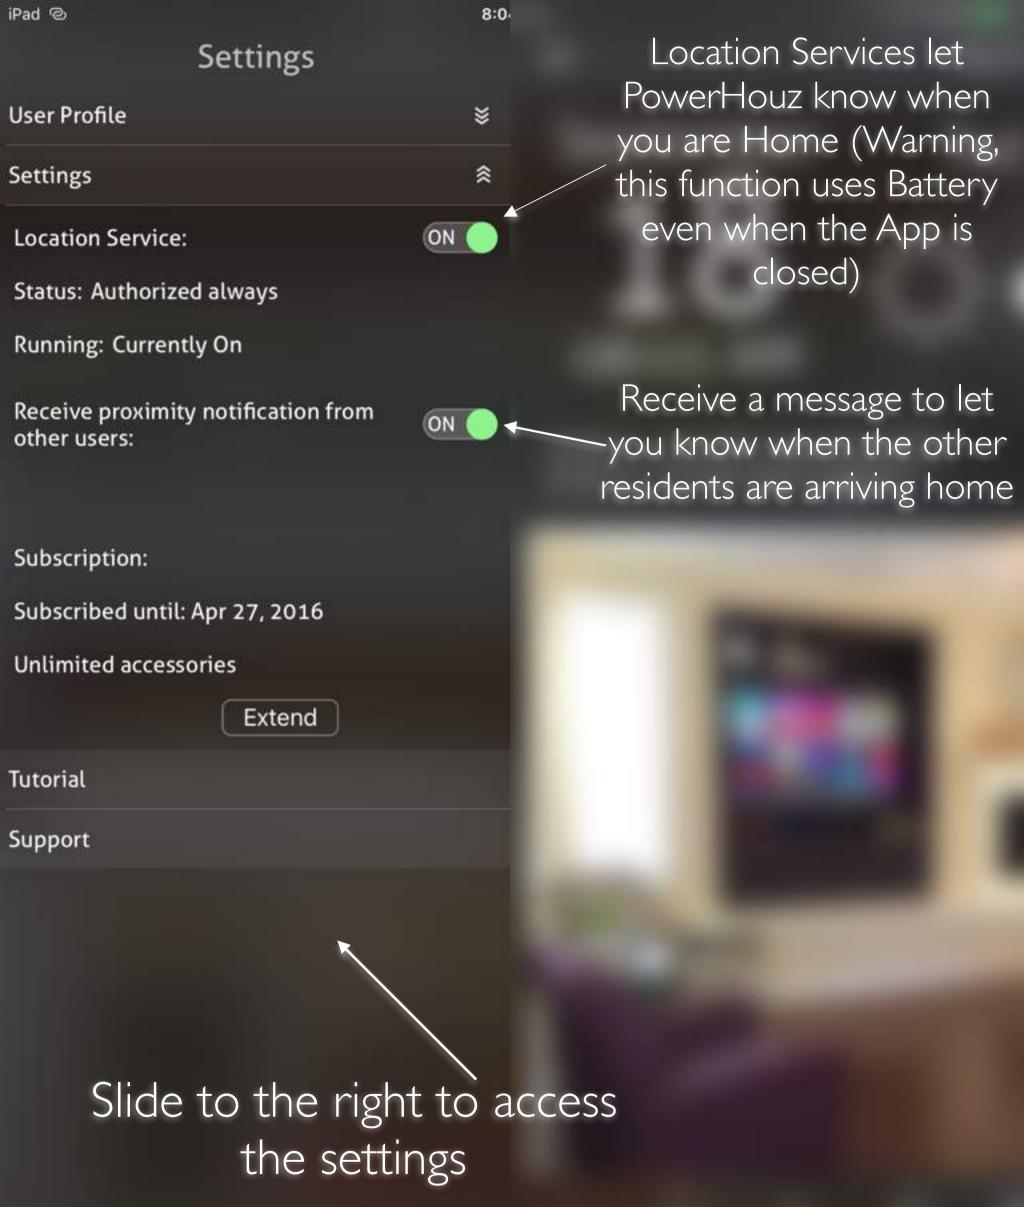

✨

 $\otimes$ 

Start by going to the settings

Tap here to create your account

Once your account created, tap here to add a new home

Cancel

Done

Name