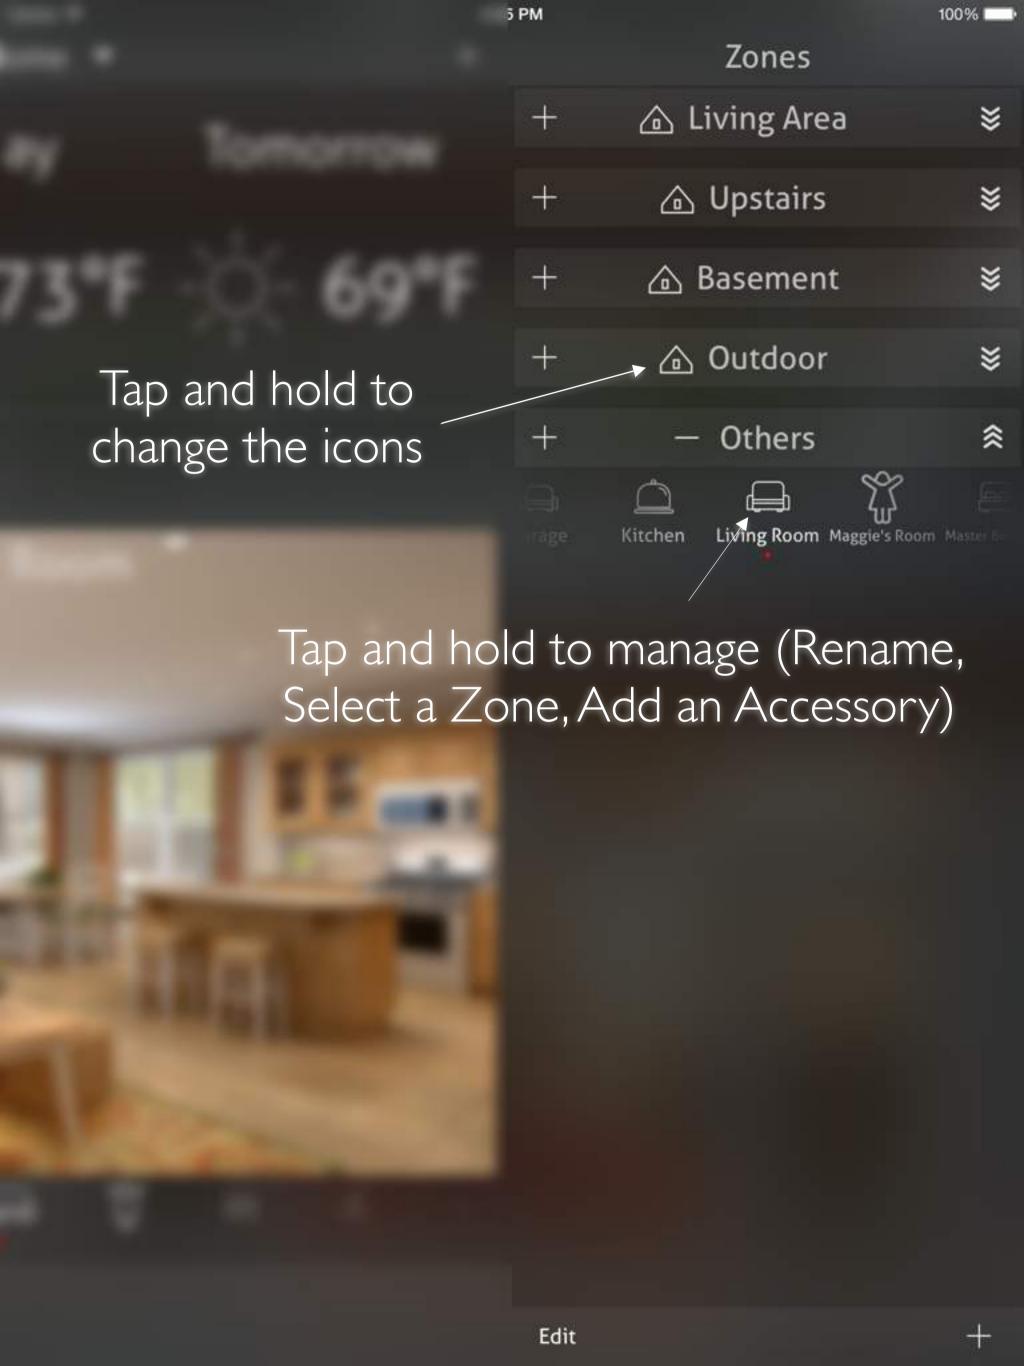

Tap to delete a zone

Tap to unassign from the room or remove

Drag and drop to move zone up or down

Tap to change room assignment

Edit mode

Tap to add a new Service

Tap to add a new Service Group

Additional views are available by swiping, Service Groups, Actions Set sand Triggers