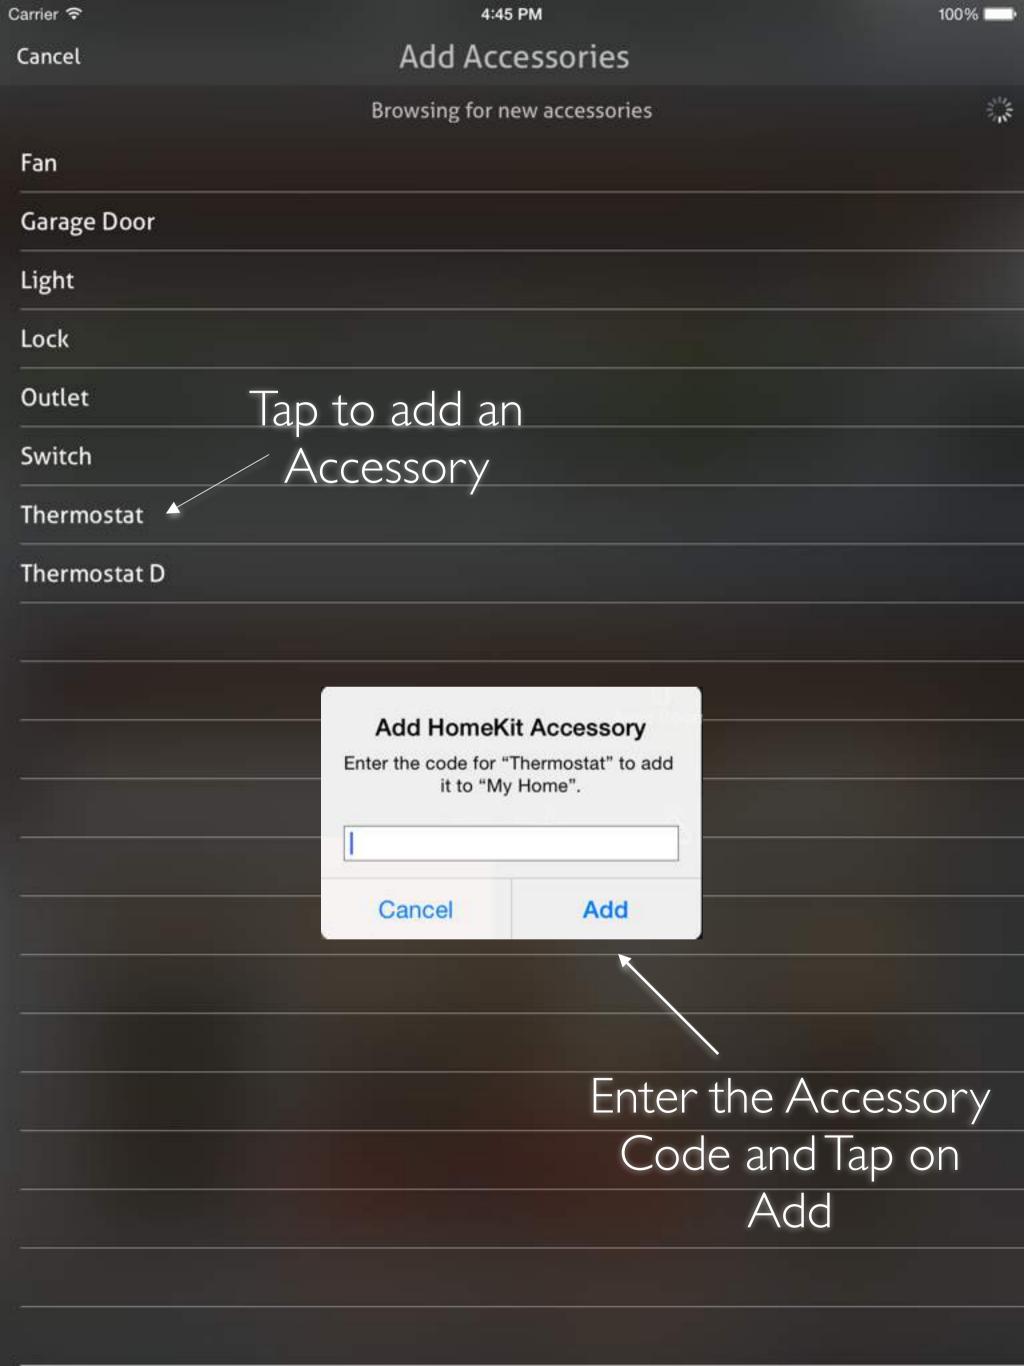

Tap to delete a zone

Tap to unassign from the room or remove

Drag and drop to move zone up or down

Tap to change room assignment

Edit mode

Tap to add a new Service

Tap to add a new Service Group

Additional views are available by swiping, Service Groups, Actions Set sand Triggers