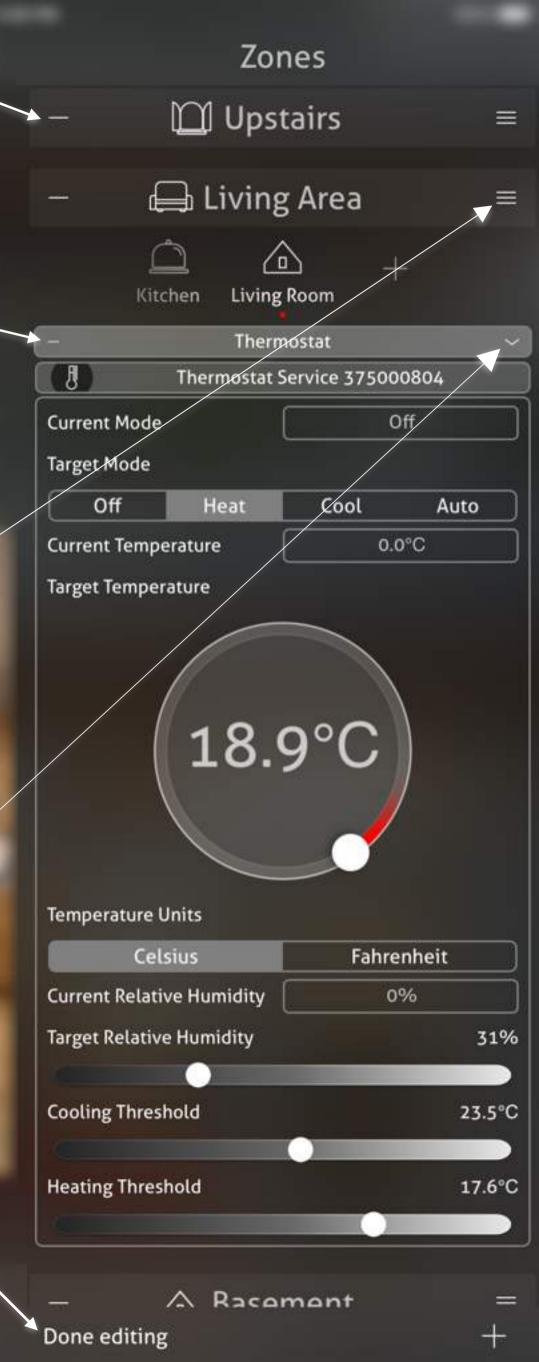

Tap to delete a zone

Tap to unassign from the room or remove

Drag and drop to move zone up or down

Tap to change room assignment

Edit mode

Tap to add a new Service

Tap to add a new Service Group

Additional views are available by swiping, Service Groups, Actions Set sand Triggers