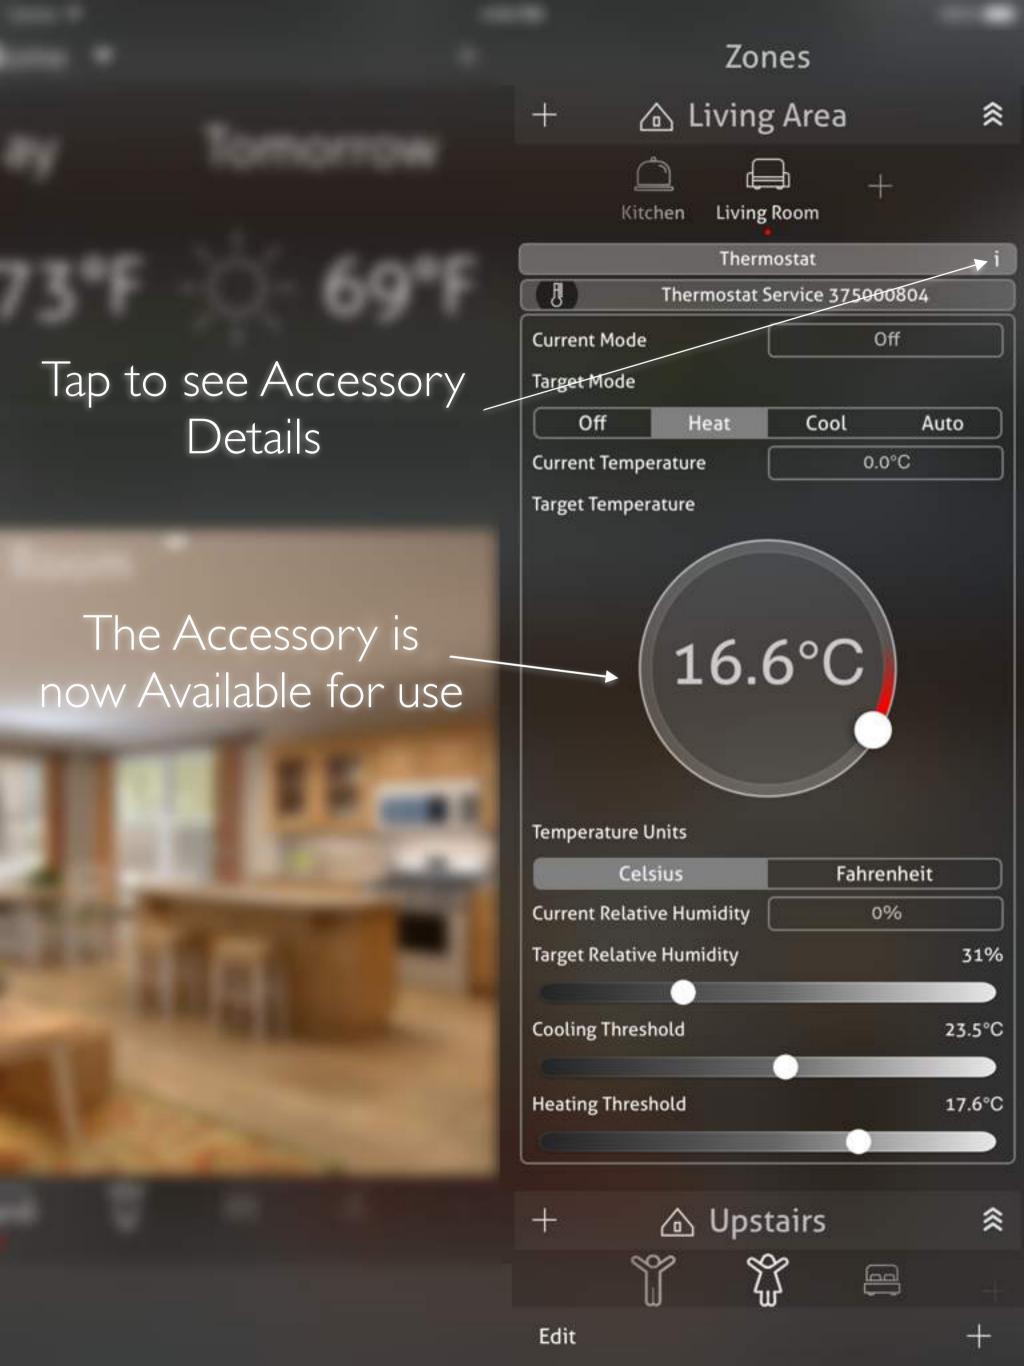

Tap to delete a zone

Tap to unassign from the room or remove

Drag and drop to move zone up or down

Tap to change room assignment

Edit mode

Tap to add a new Service

Tap to add a new Service Group

Additional views are available by swiping, Service Groups, Actions Set sand Triggers