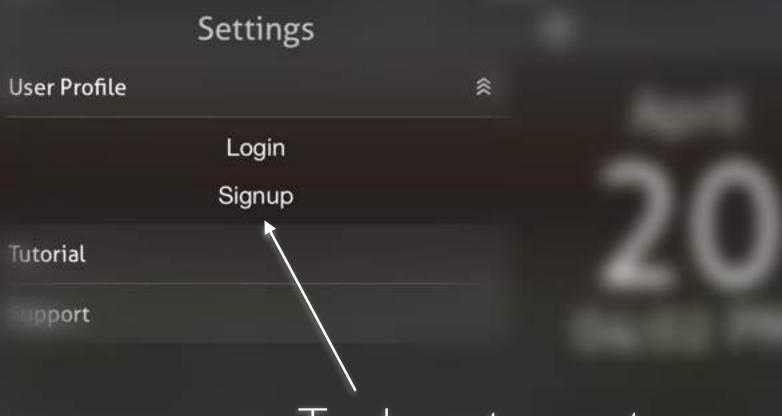

✨

 $\otimes$ 

Start by going to the settings

Tap here to create your account

Once your account created, tap here to add a new home

Cancel

Done

Name